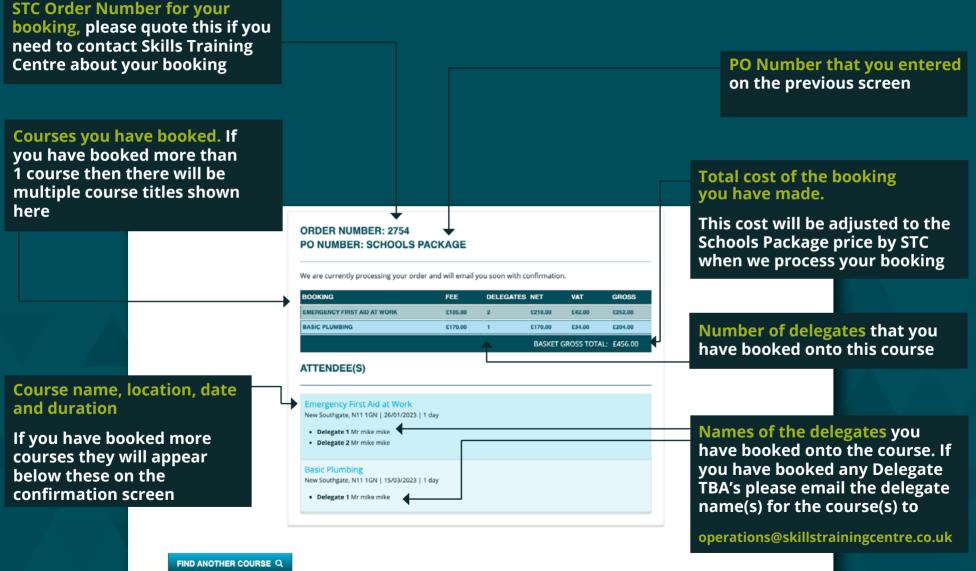

# **ORDER CONFIRMATION SCREEN**

Courses you have booked, date of courses and names of delegates booked onto the courses

#### **PO Number for your booking**

Skills Training Centre contact details

**STC Order Number for your booking**, please quote this if you need to contact Skills Training Centre about your booking

If you have booked any Delegate TBA's onto your course bookings please email the delegate name(s) for each course(s) to