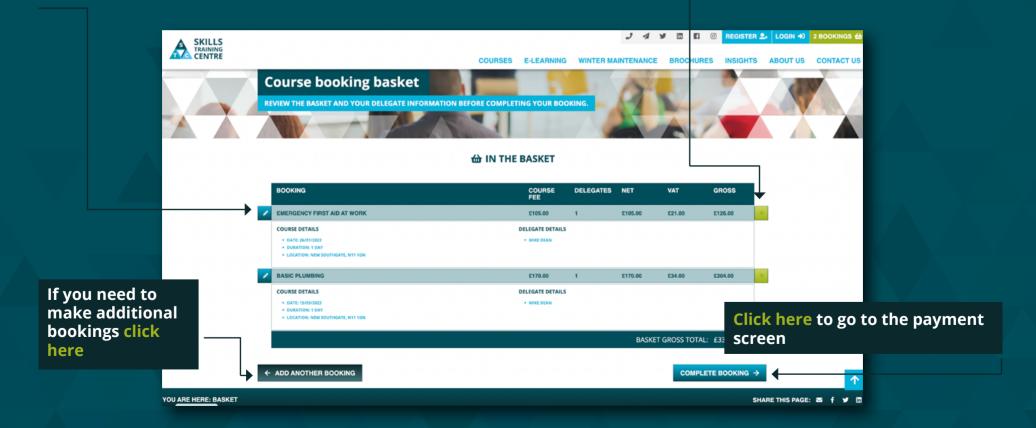

## **SCHOOLS PACKAGE CHECKOUT**

From any page of the website click here to go to your Basket so you can Checkout

### **YOUR BASKET**

To edit the delegates you have booked onto the course click the pencil at the end of the relevant course line

To delete a course from your basket click the cross at the end of the relevant line