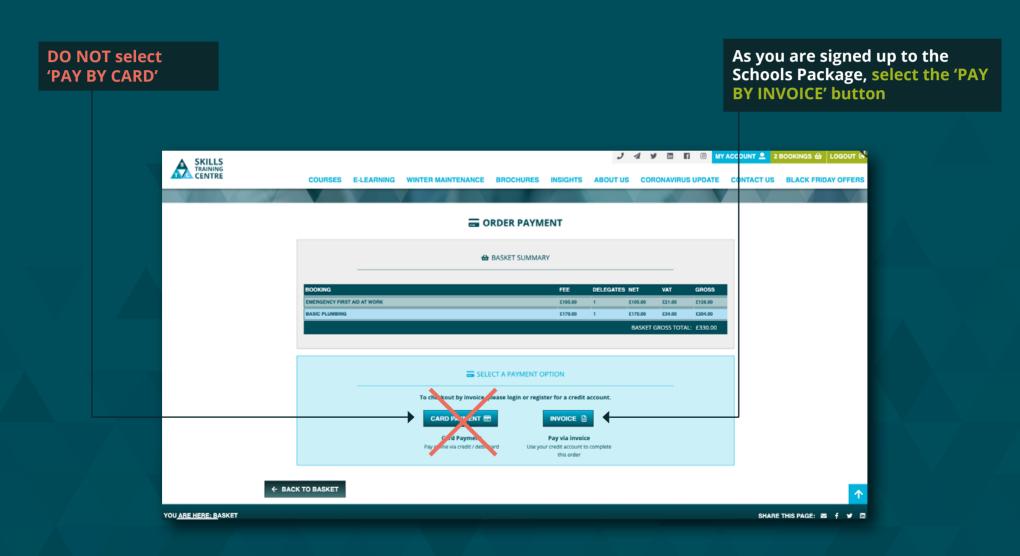

## **SCHOOLS PACKAGE CHECKOUT**



From any page of the website click here to go to your Basket so you can Checkout



### **YOUR BASKET**



To edit the delegates you have booked onto the course click the pencil at the end of the relevant course line

To delete a course from your basket click the cross at the end of the relevant line



## **PAYMENT SELECTION**





### **PURCHASE ORDER NUMBER**



Tick this box to confirm that you have read and agree to abide by Skills Training Centre Ltd's full Terms & Conditions and Course Prerequisites



# **ORDER CONFIRMATION SCREEN**





# **ORDER CONFIRMATION EMAIL**

25/10/2

Customer Service Skills Training Centre Ltd 020 8619 0939



This email confirmation will be sent to the email address that is registered to your online account.

Joining Instructions for your booking will be emailed to you within 3 working days.

Courses you have booked, date of courses and names of delegates booked onto the courses

#### **PO Number for your booking**

#### Your contact details

| )                                                            |